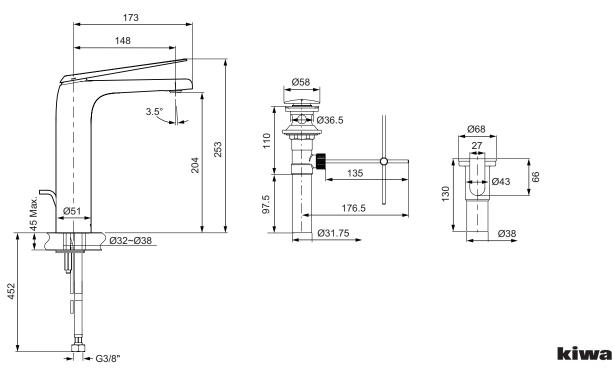

Additional Information: KOHLER<sup>®</sup> finishes resist corrosion and tarnishing, whilst solid brass construction ensures durability and reliability.

**Dimensions (mm)** 

Kohler UK Sales and Technical: +44 (0) 800 001 4466 info@kohler.co.uk www.KOHLER.co.uk